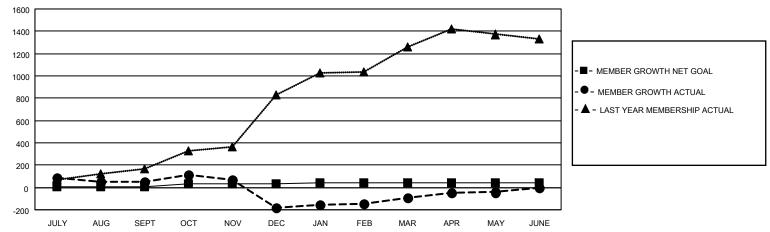

## GOALS AND ACTUAL MEMBERS CUMULATIVE

| DROPPED CLUBS: 15 |     | 90 CLUBS OF 153 ADDED 1 OR<br>MORE NEW MEMBERS | GENDER DISTRIBUTION                   |                |  |
|-------------------|-----|------------------------------------------------|---------------------------------------|----------------|--|
|                   |     | MORE NEW MEMBERS                               | MALE                                  | 2,602 (62.06%) |  |
|                   |     |                                                | FEMALE                                | 1,591 (37.94%) |  |
| DROPPED MEMBERS   |     |                                                | NON BINARY                            | 0 (0.00%)      |  |
|                   |     |                                                | PREFER NOT TO ANSWER                  | 0 (0.00%)      |  |
| DECEASED          | 16  |                                                |                                       |                |  |
| CLUB CANCELLED    | 181 | CLICK HERE FOR CUMULATIVE                      | TOTAL FAMILY UNIT MEMBERS 2,588       |                |  |
| OTHER             | 611 | MEMBERSHIP DATA                                |                                       |                |  |
| TOTAL             | 808 |                                                | FAMILY MEMBERS PAYING HALF DUES 1,644 |                |  |
|                   |     |                                                |                                       |                |  |

## MONTHLY MEMBERSHIP PROGRESS REPORT

LOCATION INDIA District 3232F1 Results as of: 5/31/2022

| Clubs                 |               |           |               | Members               |                        |                         |                                                    |
|-----------------------|---------------|-----------|---------------|-----------------------|------------------------|-------------------------|----------------------------------------------------|
| RESULTS FOR 2021-2022 |               |           |               | RESULTS FOR 2021-2022 |                        |                         |                                                    |
| QUARTER               | NEW CLUB GOAL | NEW CLUBS | DROPPED CLUBS | QUARTER MEMI          | BER GROWTH NET<br>GOAL | MEMBER GROWTH<br>ACTUAL | DROPPED<br>MEMBERS ACTUAL<br>(including transfers) |
| JULY/AUG/SEPT         | 10            | 5         | 4             | JULY/AUG/SEPT         | 10                     | 198                     | 144                                                |
| OCT/NOV/DEC           | 5             | 6         | 5             | OCT/NOV/DEC           | 25                     | 282                     | 514                                                |
| JAN/FEB/MAR           | 5             | 1         | 6             | JAN/FEB/MAR           | 10                     | 179                     | 43                                                 |
| APR/MAY/JUNE          | 0             | 3         | 0             | APR/MAY/JUNE          | 0                      | 155                     | 106                                                |