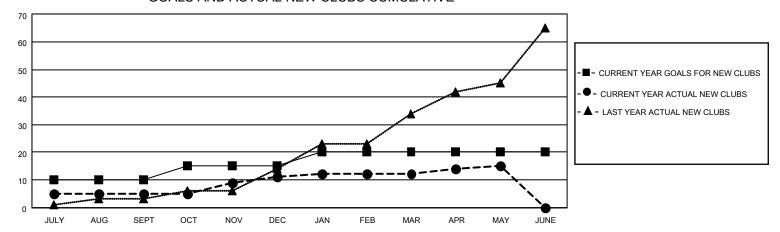

## GOALS AND ACTUAL NEW CLUBS CUMULATIVE

## MONTHLY MEMBERSHIP PROGRESS REPORT

LOCATION INDIA District 3232F1 Results as of: 5/31/2022

| Clubs                 |               |           |               | Members               |                        |                         |                                                    |
|-----------------------|---------------|-----------|---------------|-----------------------|------------------------|-------------------------|----------------------------------------------------|
| RESULTS FOR 2021-2022 |               |           |               | RESULTS FOR 2021-2022 |                        |                         |                                                    |
| QUARTER               | NEW CLUB GOAL | NEW CLUBS | DROPPED CLUBS | QUARTER MEMI          | BER GROWTH NET<br>GOAL | MEMBER GROWTH<br>ACTUAL | DROPPED<br>MEMBERS ACTUAL<br>(including transfers) |
| JULY/AUG/SEPT         | 10            | 5         | 4             | JULY/AUG/SEPT         | 10                     | 198                     | 144                                                |
| OCT/NOV/DEC           | 5             | 6         | 5             | OCT/NOV/DEC           | 25                     | 282                     | 514                                                |
| JAN/FEB/MAR           | 5             | 1         | 6             | JAN/FEB/MAR           | 10                     | 179                     | 43                                                 |
| APR/MAY/JUNE          | 0             | 3         | 0             | APR/MAY/JUNE          | 0                      | 155                     | 106                                                |